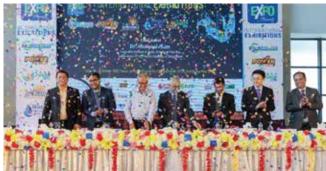

#### STRONG INDUSTRY PARTICIPATION

SAFECON, POWER-GEN, RENEWABLE ENERGY SHOW, WATER MANAGEMENT SHOW & SAFE HVACR-2022 have opened its doors for Bangladesh and dubbed to be country's most prominent construction, power generation, renewable energy, Water Management Show & Safe HVACR exposition. It has revealed an ideal venue for business transactions and introduction of innovations for the construction, power generation, renewable energy, Water management & HVACR industries. Some of the reputed companies who have made remarkable manifestations at the show this year.

#### STRONG INDUSTRY PARTICIPATION

#### GLIMPSE OF THE SAFECON, POWER-GEN, RENEWABLE ENERGY SHOW, WATER MANAGEMENT SHOW & SAFE HVACR- 2022